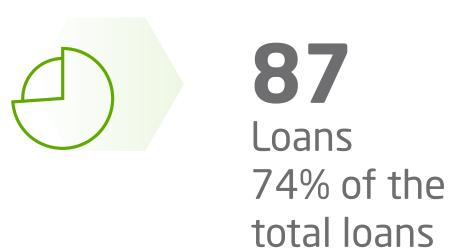

**First: Lending Activity** 

Approved Loans

**Disbursed Amounts** 

**Repaid Amounts** 

**5.8** SR Billion 53% of the total loans

**Small and Medium Projects** 