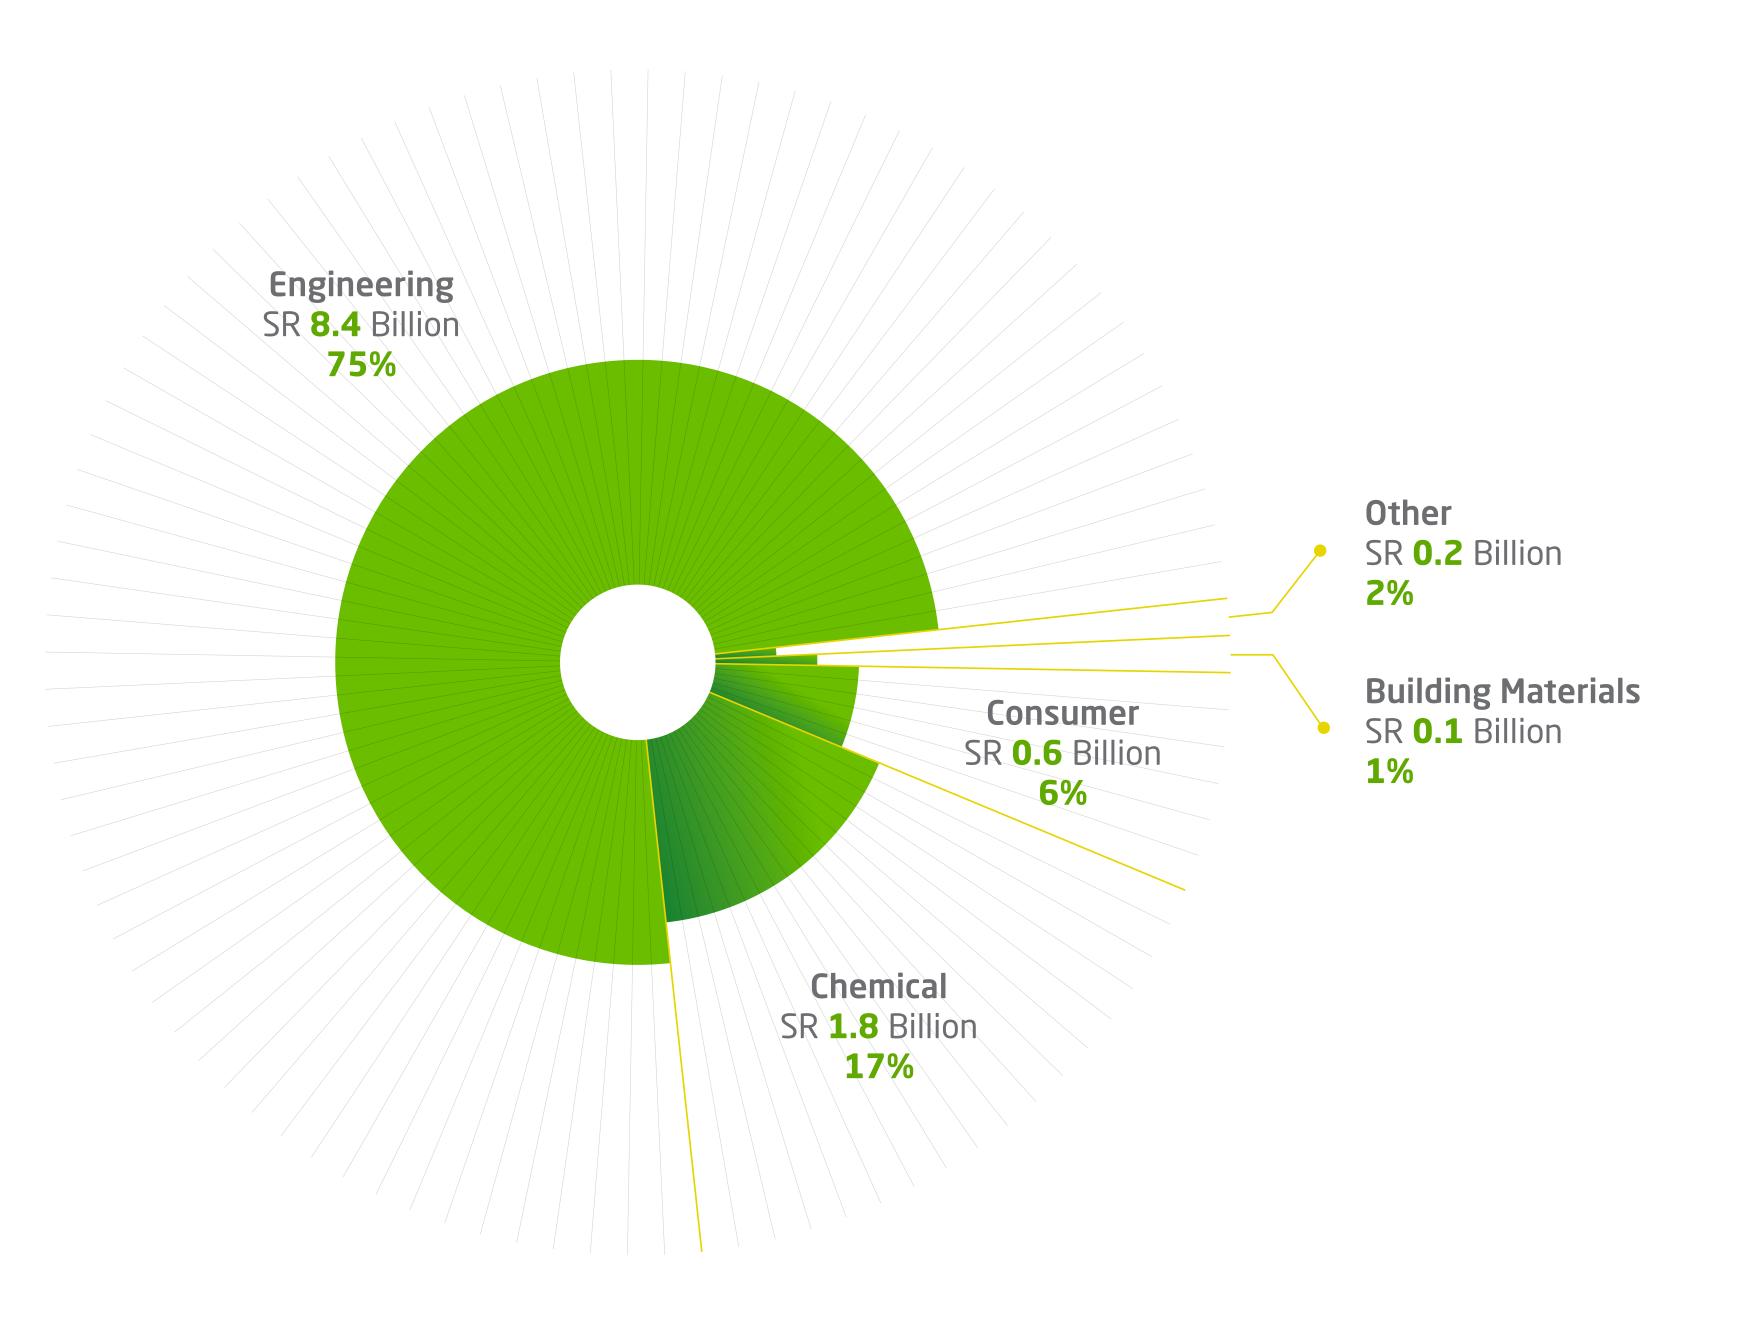

### Geographical distribution of the value of approved loans

Sectoral distribution of the value of approved loans

Annual Report 2021 | 2021 Highlights