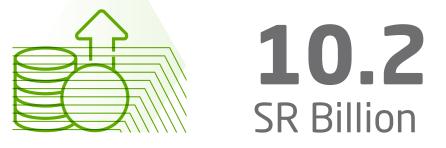

**First: Lending Activity** 

Approved Loans

**Disbursed Amounts** 

**Repaid Amounts** 

**5.8** SR Billion 53% of the total loans

**Small and Medium Projects** 