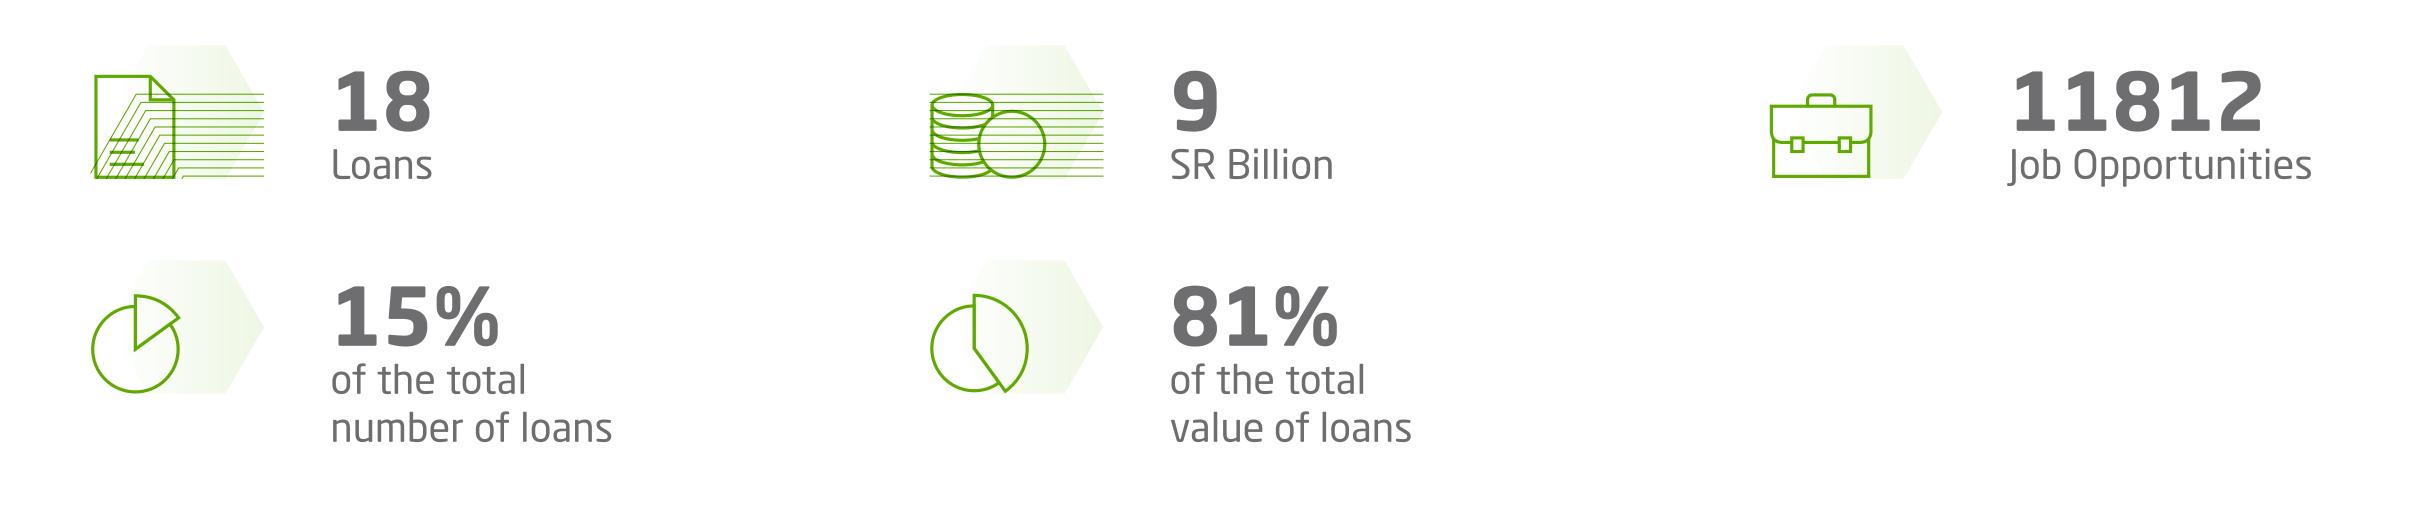

**First: Lending Activity** 

Approved Loans

**Disbursed Amounts** 

**Repaid Amounts** 

**5.8** SR Billion 53% of the total loans

**Small and Medium Projects** 