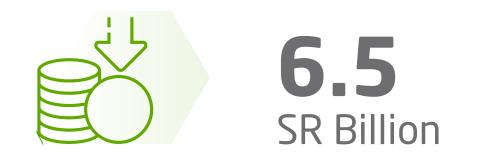

**First: Lending Activity** 

Approved Loans

**Disbursed Amounts** 

**Repaid Amounts** 

**5.8** SR Billion 53% of the total loans

**Small and Medium Projects** 