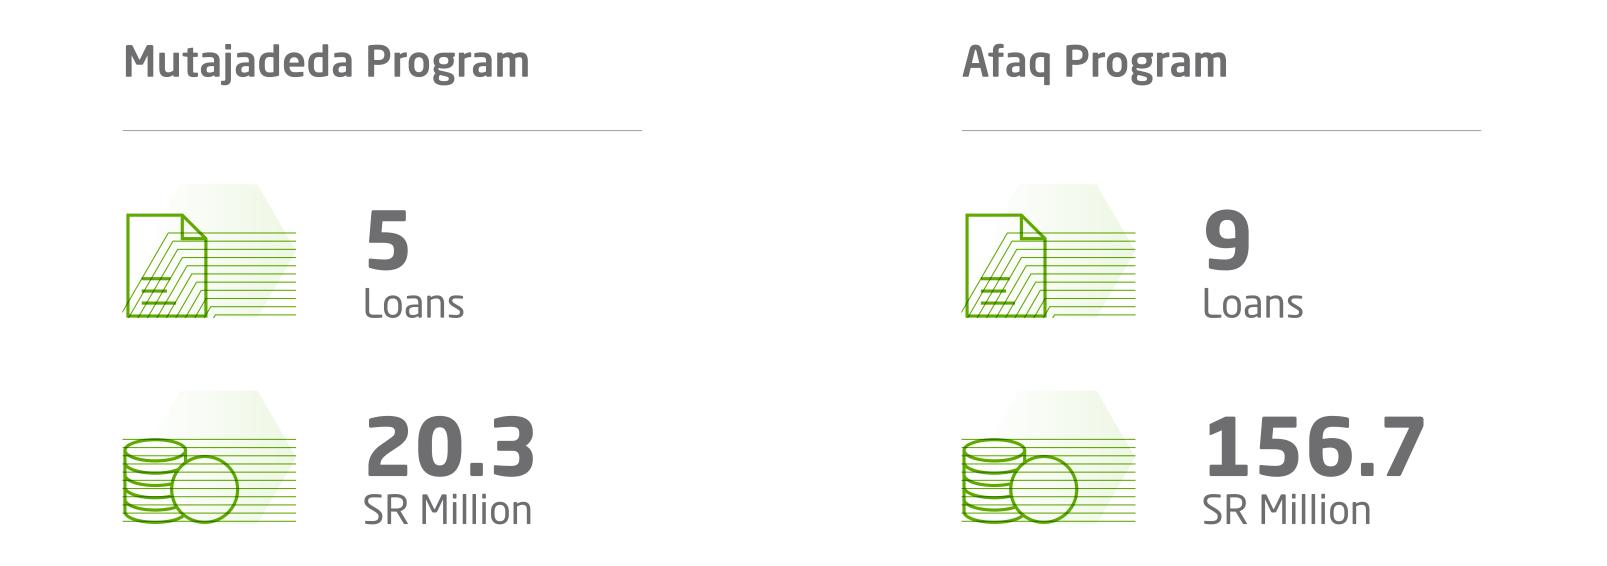

## **2021 Highlights**

During the past year 2021, SIDF has achieved an important development in its performance. It is highlighted by set of facts and figures that reflect SIDF performance and achievements in the various vital activities and roles entrusted to it. Most notably:

**First: Lending Activity** 

Approved Loans

**Disbursed Amounts** 







**Repaid Amounts** 









**5.8** SR Billion 53% of the total loans

**Small and Medium Projects** 





#### **Foreign and Joint Projects**



**Projects that Started Production During 2021** 





### Geographical distribution of the value of approved loans



Sectoral distribution of the value of approved loans



Annual Report 2021 | 2021 Highlights

#### **Second: Programs and Financing Products**

**Financing Programs** 











#### **Financial Products:**

Multipurpose Finance

2

Loans

**Working Capital** 

Letters of Credit with

Local Banks









Ħ



15

Loans

Annual Report 2021 | 2021 Highlights

**Third: Digital Transformation** 

SIDF achieved the ninth place in digital transformation (2021)



Maturity Level: Integration

Tamkeen System



+2600

and electronic

documents

Approve of contracts



+500 promissory notes for companies and individuals

53% decrease in loan processing time

+190 electronically signed contracts and promissory notes

#### Fourth: Human Capital Development

**SIDF Academy** 

**SIDF Employees** 

**Talents Recruitment** 



 $\checkmark$ 









 $\sim$ 

161 new employees in different SIDF departments and divisions



4430 trainees (300 governmental and private entitie